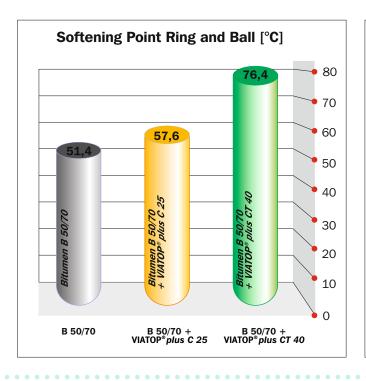

| VIATOP® plus C 25 reduces compaction resistance to get an easier and effective compaction                                                                                                                              |
| Difficult application conditions                                    | VIATOP® plus C 25 improves application behaviour, especially in case of manual works                                                                                                                                   |
| Need for long-term and high quantity orders for low viscous bitumen | VIATOP® plus C 25 offers high flexibility due to short time availability and individual packaging sizes VIATOP® plus C 25 fiber pellets provide a high storage life and there is no need of an additional bitumen tank |







Fax: www.jrs.de, www.sma-viatop.com viatop@jrs.de