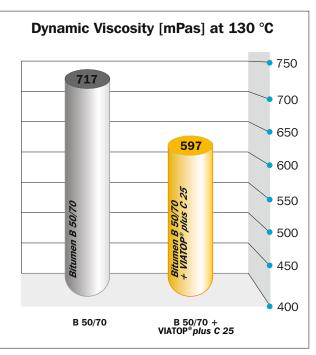

0.4 % by weight

| Problem                                                             | Solution                                                                                                                                                                                                               |
|---------------------------------------------------------------------|------------------------------------------------------------------------------------------------------------------------------------------------------------------------------------------------------------------------|
| High compaction resistance                                          | VIATOP® plus C 25 reduces compaction resistance to get an easier and effective compaction                                                                                                                              |
| Difficult application conditions                                    | VIATOP® plus C 25 improves application behaviour, especially in case of manual works                                                                                                                                   |
| Need for long-term and high quantity orders for low viscous bitumen | VIATOP® plus C 25 offers high flexibility due to short time availability and individual packaging sizes VIATOP® plus C 25 fiber pellets provide a high storage life and there is no need of an additional bitumen tank |