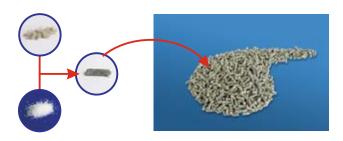

## The Added Value Product Range for Modified Asphalt Mixtures

VIATOP® plus C 25 is a pelletized blend of:

75 % by weight Cellulose Fibers ARBOCEL® ZZ 8/1 25 % by weight Fischer-Tropsch-Wax

Recommended dosage: